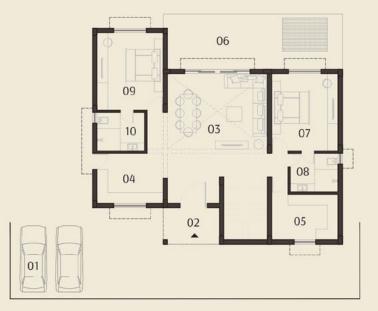

Architect Hiren Patel - HPA

Swan Lake BY SAUMYA

1 BHK Area: 193 SQ.YD.

2 BHK Area: 267 SQ.YD.

3 BHK Area: 314 SQ.YD.

| 01 | PARKING                    |           | 05 | BEDROOM - 1 | 15' x 11'   | 09 | TOILET - 2 + DRESSING | 15' x 6'9"  |
|----|----------------------------|-----------|----|-------------|-------------|----|-----------------------|-------------|
| 02 | ENTRANCE                   |           | 06 | TOILET - 1  | 8' x 6'9"   | 10 | BEDROOM - 3           | 10'6" x 14' |
| 03 | DRAWING / DINING / KITCHEN | 15' x 30' | 07 | STORE       | 5'9" x 6'9" | 11 | TOILET - 3 + DRESSING | 6' x 13'9"  |
| 04 | VERANDAH                   | 9' WIDE   | 08 | BEDROOM - 2 | 15' x 11'   |    |                       |             |

#### The Verandah House:

The charm of a weekend home is in how it is situated next to nature. The Verandah house is designed as a linear structure with a series of rooms allowing each of them to appreciate a view of the garden through a long veranda. Each room is a spacious top lit volume with a dramatic inclined ceiling. The verandah is the main social space connecting the rooms while also giving each room its own outdoor seating. This design truly makes the garden the most important room of the house.