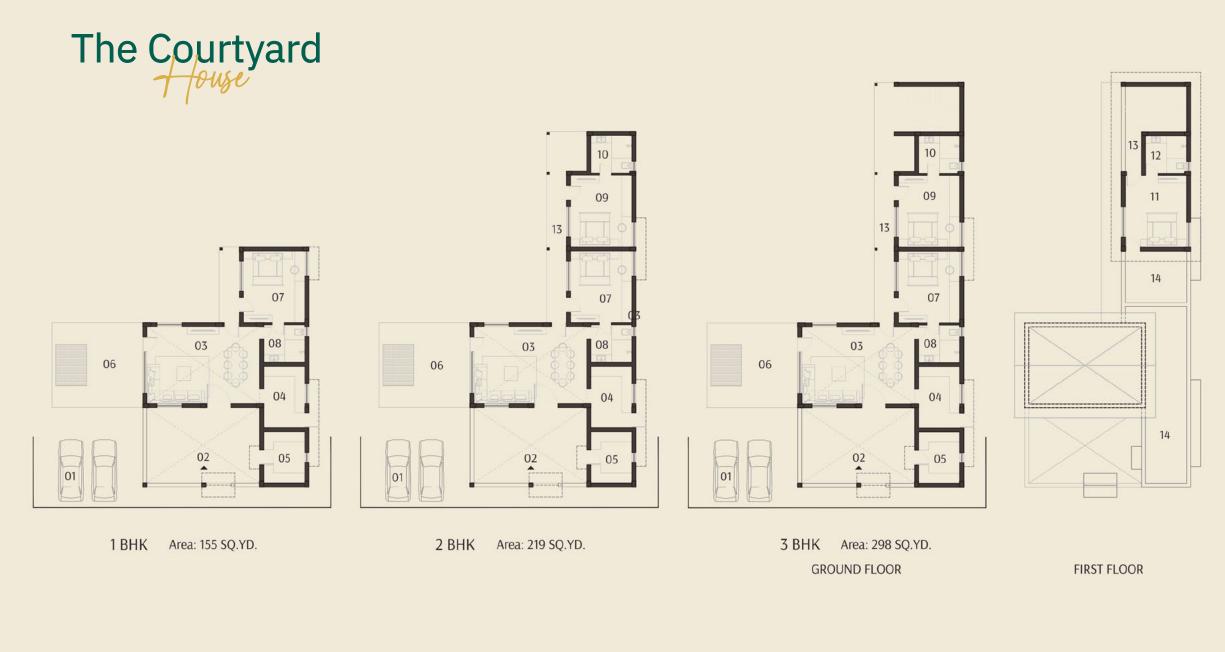

#### The Courtyard House:

"A courtyard with a tree within the house is like a dream. Hence, we designed this house, where from the family sitting area, one can see the open to sky courtyard on one side and the private garden on the other side, with undisturbed privacy. Also, the third bedroom at the upper level would give the feeling of a tree house when one looks at the tree canopy from the top."

Architect Hiren Patel - HPA

Swan Lake BY SAUMYA

1 BHK Area: 193 SQ.YD.

2 BHK Area: 267 SQ.YD.

3 BHK Area: 314 SQ.YD.

| 01 | PARKING                    |           | 05 | BEDROOM - 1 | 15' x 11'   | 09 | TOILET - 2 + DRESSING | 15' x 6'9"  |
|----|----------------------------|-----------|----|-------------|-------------|----|-----------------------|-------------|
| 02 | ENTRANCE                   |           | 06 | TOILET - 1  | 8' x 6'9"   | 10 | BEDROOM - 3           | 10'6" x 14' |
| 03 | DRAWING / DINING / KITCHEN | 15' x 30' | 07 | STORE       | 5'9" x 6'9" | 11 | TOILET - 3 + DRESSING | 6' x 13'9"  |
| 04 | VERANDAH                   | 9' WIDE   | 08 | BEDROOM - 2 | 15' x 11'   |    |                       |             |