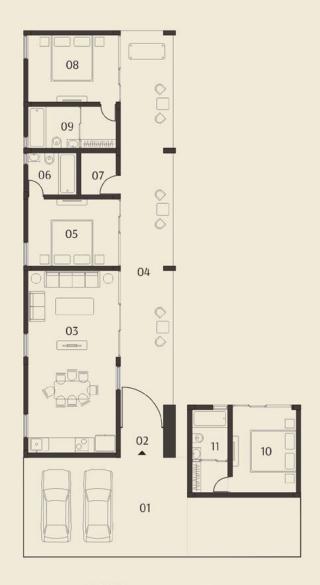

Swan Lake BY SAUMYA

| 01 | PARKING                |               | 06 | DECK        | 17'8" x 16'6" | 11 | BEDROOM - 3  | 12'0" x 14'0" |
|----|------------------------|---------------|----|-------------|---------------|----|--------------|---------------|
| 02 | OPEN COURT YARD        | 22'0" x 14'8" | 07 | BEDROOM - 1 | 12'0" x 14'0" | 12 | TOILET - 3   | 8'0" x 7'4"   |
| 03 | FORMAL LIVING / DINING | 22'0" x 15'0" | 08 | TOILET - 1  | 8'0" x 7'4"   | 13 | WIDE PASSAGE | 4'0"          |
| 04 | KITCHEN                | 12'0" x 8'0"  | 09 | BEDROOM - 2 | 12'0" x 14'0" | 14 | OPEN TERRACE |               |
| 05 | STORE                  | 8'0" x 10'0"  | 10 | TOILET - 2  | 8'0" x 7'4"   |    |              |               |

#### The Courtyard House:

"A courtyard with a tree within the house is like a dream. Hence, we designed this house, where from the family sitting area, one can see the open to sky courtyard on one side and the private garden on the other side, with undisturbed privacy. Also, the third bedroom at the upper level would give the feeling of a tree house when one looks at the tree canopy from the top."