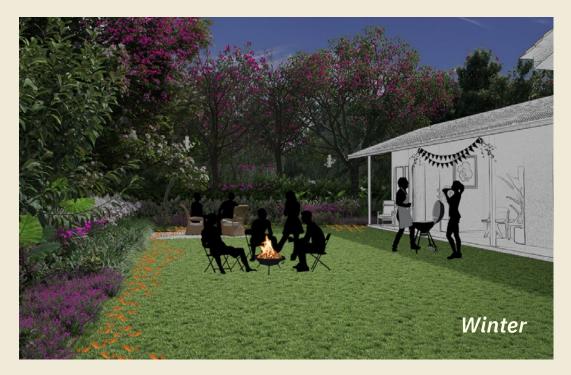

Party Landscape

One of the three reasons to be at Swan Lake is to enjoy your weekends with your family and friends. This landscape theme is to experience togetherness, festivity and fun with your close ones amidst nature. This landscape provides the perfect atmosphere to celebrate your small happy occasions as well as grand events.

Imagine pleasant winter evenings with a barbeque, bonfire and good music in the company of your friends. Imagine early summer mornings sitting in a patio with your family for a cup of tea and breakfast. Imagine a monsoon afternoon, sitting in your Verandah or by the side of your plunge pool and enjoying the beauty of lush green lawn and dense trees with flowers. A landscape where kids can play, laugh and enjoy. A relaxing and playful weekend in the company of nature can make a refreshing start to the entire week.