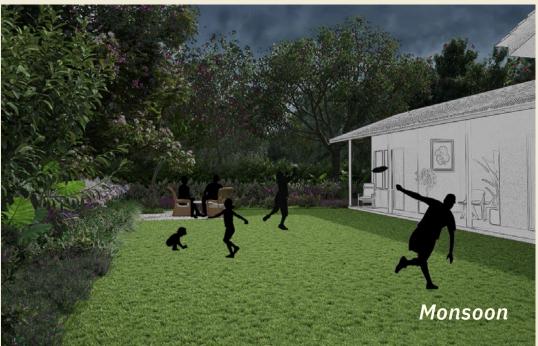

Party Landscape

One of the three reasons to be at Swan Lake is to enjoy your weekends with your family and friends. This landscape theme is to experience togetherness, festivity and fun with your close ones amidst nature. This landscape provides the perfect atmosphere to celebrate your small happy occasions as well as grand events.

Imagine pleasant winter evenings with a barbeque, bonfire and good music in the company of your friends. Imagine early summer mornings sitting in a patio with your family for a cup of tea and breakfast. Imagine a monsoon afternoon, sitting in your Verandah or by the side of your plunge pool and enjoying the beauty of lush green lawn and dense trees with flowers. A landscape where kids can play, laugh and enjoy. A relaxing and playful weekend in the company of nature can make a refreshing start to the entire week.