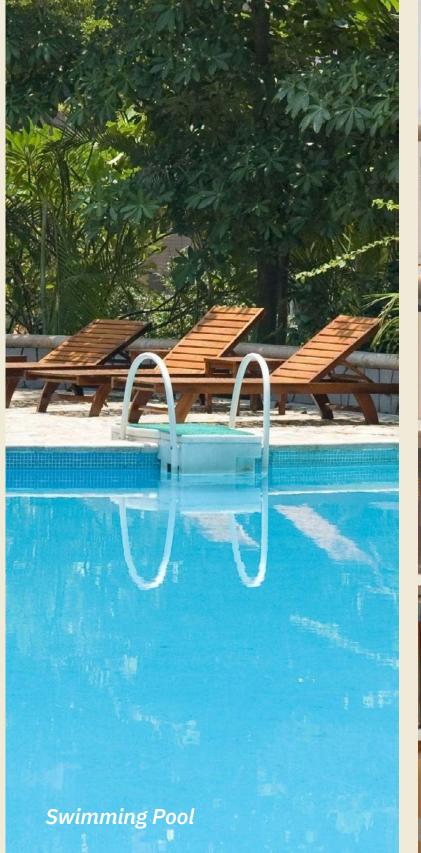

#### The clubhouse consists of:

- Lounge overlooking the Lake
- 🔊 Spa
- Swimming Pool and Plunge Pool for the Kids
- 📎 Gym
- Mini Movie Theatre
- 🜔 Indoor Games Billiards, Table Tennis, Card Room
- 🔊 Library
- Diub's Verandah overlooking the Lake