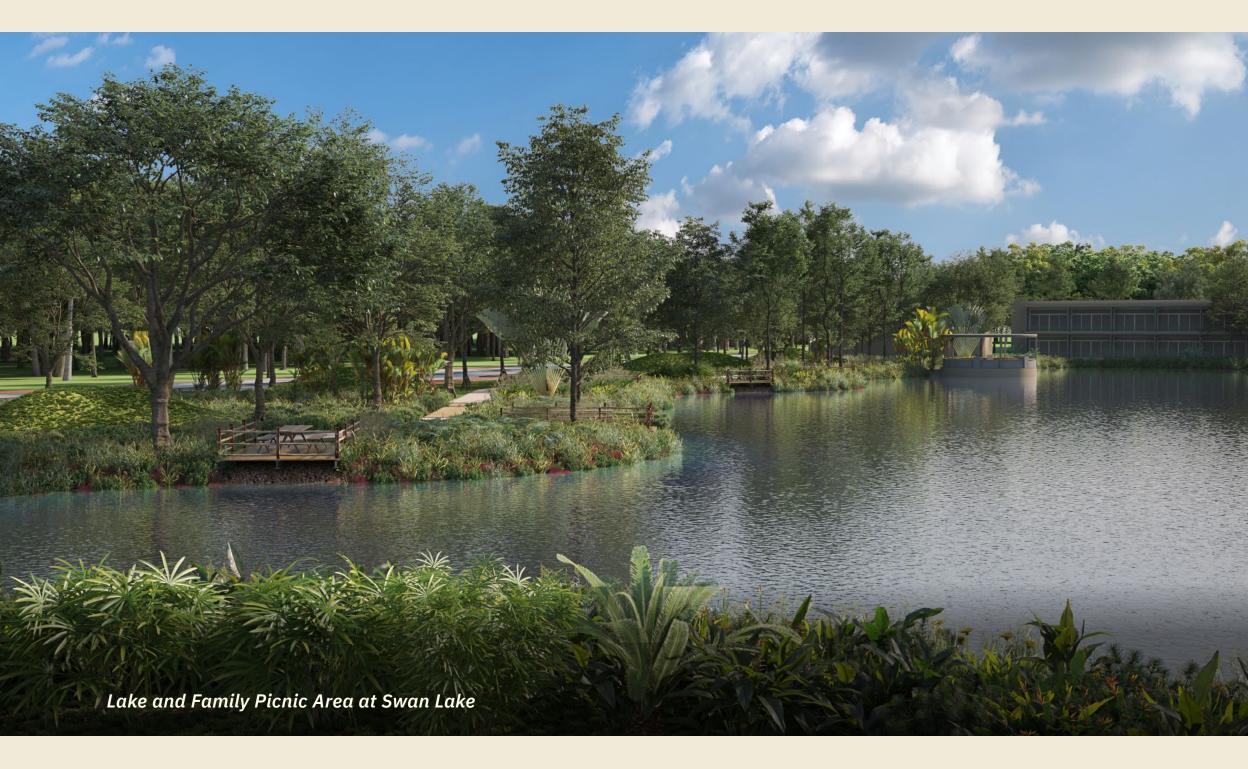

#### Celebrate family occasions and create memories for posterity with great options:

- A large Lake with family sitting areas for about 100 people
- > Themed Gardens
- Restaurant on the lake
- > A lawn overlooking the lake for hosting an event of more than 1000 people
- A party cottage accommodating 50-80 guests
- 20 Residential Rooms
- Outdoor Sports: Volleyball Court, Badminton Court, Tennis Court and Box Cricket
- > Kids play area
- Tree-lined walking & jogging track
- Sreens of fruit orchards and medicinal plants