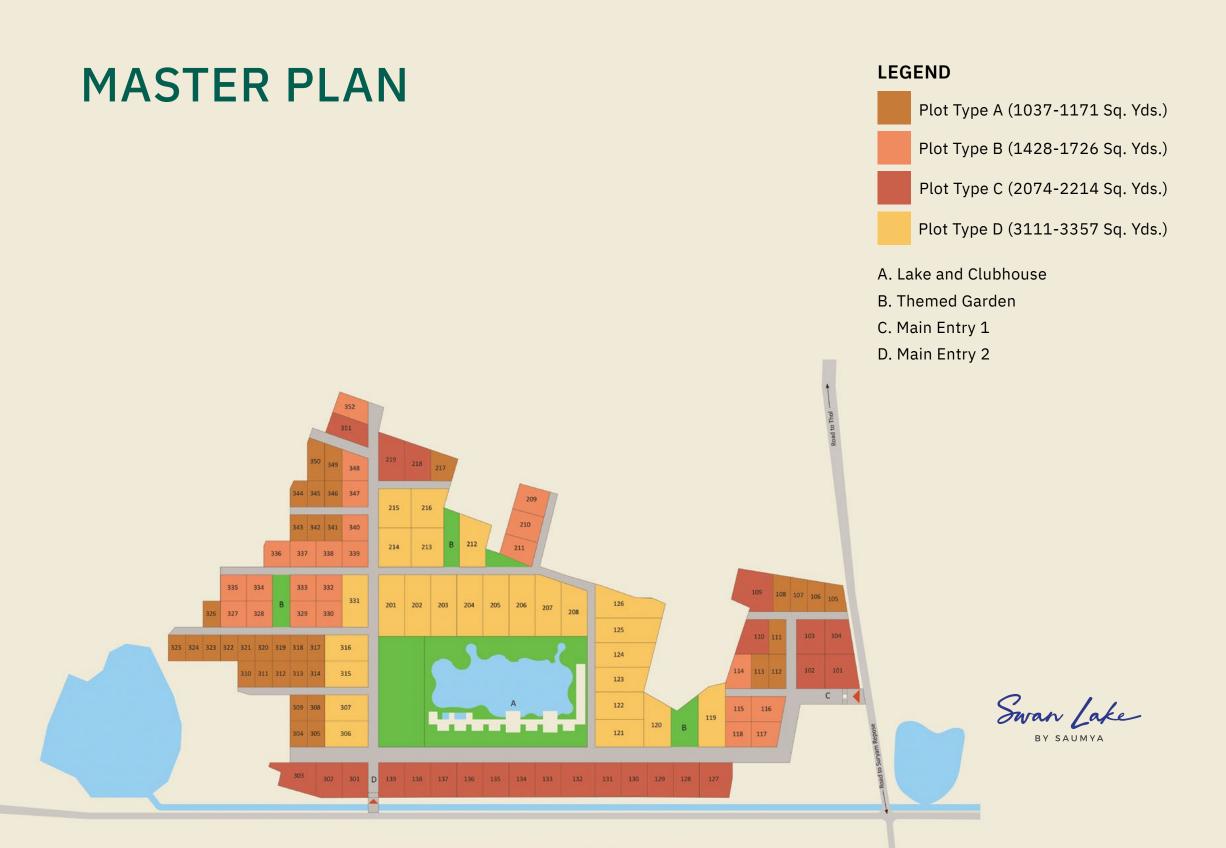

#### LEGEND

01. Entrance Foyer02. Main Corridor03. The Lounge04. Mini Theatre05. Library

06. Billiards/Snookers 07. Card Room 08. Spa 09. Changing Rooms 10. Kids Games 11. Kids Play Area
 12. Gym
 13. Kids Swimming Pool
 14. Pool Deck
 15. Swimming Pool

- 16. Convenience Shop21. Lake17. Toilets22. Resid18. Restaurant23. Party19. Outdoor Dining24. Event20. Kitchen Area25. Car P
- 21. Lake Gazebo
   22. Residential Rooms
   23. Party Cottage
   24. Event Lawn
  - 25. Car Parking