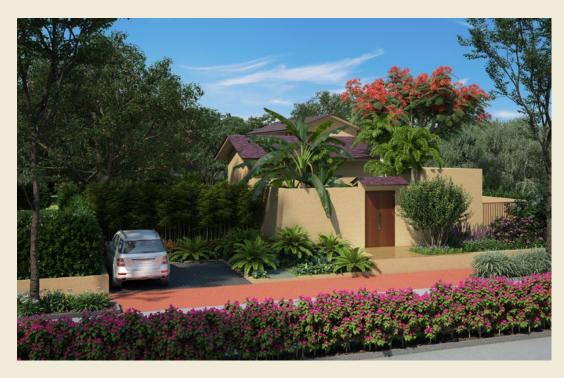

#### The Verandah House:

The charm of a weekend home is in how it is situated next to nature. The Verandah house is designed as a linear structure with a series of rooms allowing each of them to appreciate a view of the garden through a long veranda. Each room is a spacious top lit volume with a dramatic inclined ceiling. The verandah is the main social space connecting the rooms while also giving each room its own outdoor seating. This design truly makes the garden the most important room of the house.

**Architect Shaan Patel** HCP Design & Project Management Pvt. Ltd.

Swan Lake BY SAUMYA

1 BHK Area: 181 SQ.YD.

2 BHK Area: 233 SQ.YD.

3 BHK Area: 276 SQ.YD.

| 01 | PARKING          |               | 06 | STORE       | 8'2" x 10'7"  | 11 | BEDROOM - 3 | 12'0" x 14'0" |
|----|------------------|---------------|----|-------------|---------------|----|-------------|---------------|
| 02 | ENTRANCE         | 14'0" x 5'3"  | 07 | BEDROOM - 1 | 12'0" x 14'0" | 12 | TOILET - 3  | 8'2" x 7'7"   |
| 03 | DRAWING / DINING | 22'5" x 15'6" | 08 | TOILET - 1  | 8'2" x 7'11"  |    |             |               |
| 04 | VERANDAH         | 14'9" x 8'0"  | 09 | BEDROOM - 2 | 12'0" x 14'0" |    |             |               |
| 05 | KITCHEN          | 12'0" x 11'0" | 10 | TOILET - 2  | 8'2" x 7'11"  |    |             |               |