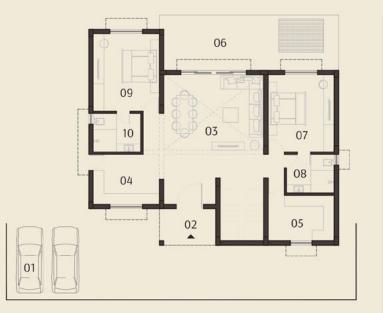

Architect Hiren Patel - HPA

Swan Lake BY SAUMYA

1 BHK Area: 193 SQ.YD.

2 BHK Area: 267 SQ.YD.

3 BHK Area: 314 SQ.YD.

| 01 | PARKING                    |           | 05 | BEDROOM - 1 | 15' x 11'   | 09 | TOILET - 2 + DRESSING | 15' x 6'9"  |
|----|----------------------------|-----------|----|-------------|-------------|----|-----------------------|-------------|
| 02 | ENTRANCE                   |           | 06 | TOILET - 1  | 8' x 6'9"   | 10 | BEDROOM - 3           | 10'6" x 14' |
| 03 | DRAWING / DINING / KITCHEN | 15' x 30' | 07 | STORE       | 5'9" x 6'9" | 11 | TOILET - 3 + DRESSING | 6' x 13'9"  |
| 04 | VERANDAH                   | 9' WIDE   | 08 | BEDROOM - 2 | 15' x 11'   |    |                       |             |

#### The Verandah House:

The charm of a weekend home is in how it is situated next to nature. The Verandah house is designed as a linear structure with a series of rooms allowing each of them to appreciate a view of the garden through a long veranda. Each room is a spacious top lit volume with a dramatic inclined ceiling. The verandah is the main social space connecting the rooms while also giving each room its own outdoor seating. This design truly makes the garden the most important room of the house.