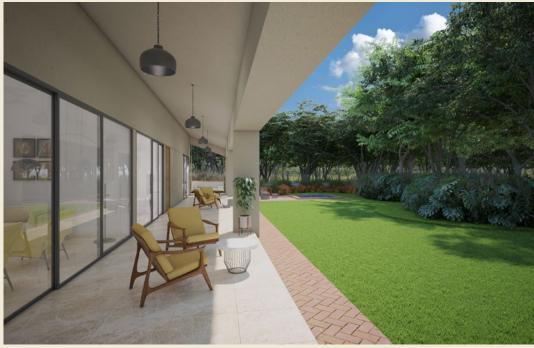

#### The Verandah House:

The charm of a weekend home is in how it is situated next to nature. The Verandah house is designed as a linear structure with a series of rooms allowing each of them to appreciate a view of the garden through a long veranda. Each room is a spacious top lit volume with a dramatic inclined ceiling. The verandah is the main social space connecting the rooms while also giving each room its own outdoor seating. This design truly makes the garden the most important room of the house.

**Architect Shaan Patel** HCP Design & Project Management Pvt. Ltd.

Swan Lake BY SAUMYA

1 BHK Area: 181 SQ.YD.

2 BHK Area: 233 SQ.YD.

3 BHK Area: 276 SQ.YD.

| 01 | PARKING          |               | 06 | STORE       | 8'2" x 10'7"  | 11 | BEDROOM - 3 | 12'0" x 14'0" |
|----|------------------|---------------|----|-------------|---------------|----|-------------|---------------|
| 02 | ENTRANCE         | 14'0" x 5'3"  | 07 | BEDROOM - 1 | 12'0" x 14'0" | 12 | TOILET - 3  | 8'2" x 7'7"   |
| 03 | DRAWING / DINING | 22'5" x 15'6" | 08 | TOILET - 1  | 8'2" x 7'11"  |    |             |               |
| 04 | VERANDAH         | 14'9" x 8'0"  | 09 | BEDROOM - 2 | 12'0" x 14'0" |    |             |               |
| 05 | KITCHEN          | 12'0" x 11'0" | 10 | TOILET - 2  | 8'2" x 7'11"  |    |             |               |