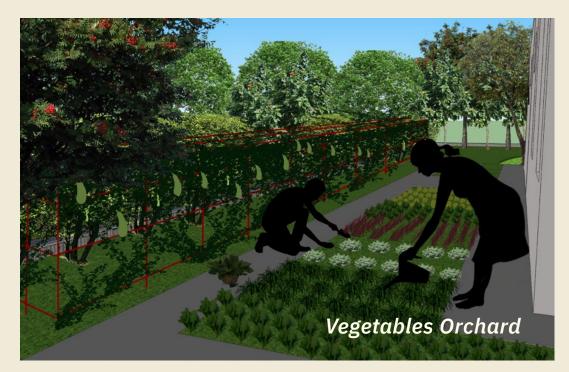

Productivity Landscape

One of the three reasons to be at Swan Lake is to enjoy the experience of highly productive farming at your doorstep. This landscape theme gives you a chance to experience growing vegetables and fruits hands on in your own back yard and directly relishing them on your dining table. Kitchen garden, vegetable farm, hydroponics, fruit orchard for those who love farming. Enjoy the time spent chatting around exotic vegetables and fruits and sharing them with the family.

A space where you can enjoy harvesting and growing vegetables and creepers in your own home. You can create a small space in your garden as your own productive domain. You can also choose to experience an amazing "seeds to fruits" journey in your own orchard and cherish the fresh seasonal fruits and juices on a weekend morning with your family.