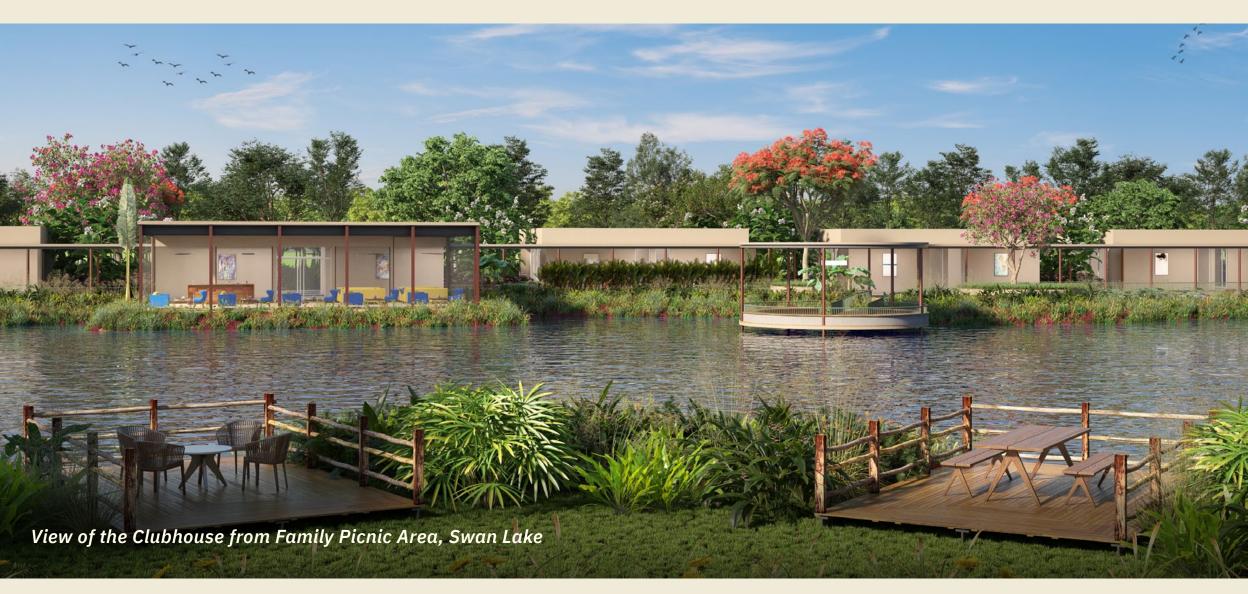

## The thrils at the clubhouse

Spend those lazy weekends in exciting ways at the clubhouse, fully equipped to fulfill all your fantasies. From indoor games to a sweat-out at the gym, from a relaxing spa to a dip in the pool or a dive into story land at the library; your days are busy keeping you refreshed!

#### The clubhouse consists of:

- Lounge overlooking the Lake
- 🔊 Spa
- Swimming Pool and Plunge Pool for the Kids
- 📎 Gym
- Mini Movie Theatre
- 🜔 Indoor Games Billiards, Table Tennis, Card Room
- 🔊 Library
- Diub's Verandah overlooking the Lake

#### Celebrate family occasions and create memories for posterity with great options:

- A large Lake with family sitting areas for about 100 people
- > Themed Gardens
- Restaurant on the lake
- > A lawn overlooking the lake for hosting an event of more than 1000 people
- A party cottage accommodating 50-80 guests
- 20 Residential Rooms
- Outdoor Sports: Volleyball Court, Badminton Court, Tennis Court and Box Cricket
- > Kids play area
- Tree-lined walking & jogging track
- Sreens of fruit orchards and medicinal plants