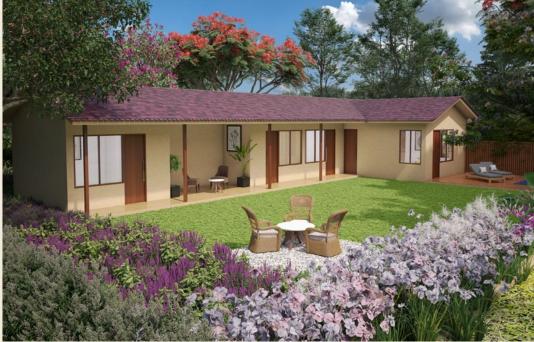

#### The Courtyard House:

"A courtyard with a tree within the house is like a dream. Hence, we designed this house, where from the family sitting area, one can see the open to sky courtyard on one side and the private garden on the other side, with undisturbed privacy. Also, the third bedroom at the upper level would give the feeling of a tree house when one looks at the tree canopy from the top."

Architect Hiren Patel - HPA

Swan Lake BY SAUMYA

1 BHK Area: 193 SQ.YD.

2 BHK Area: 267 SQ.YD.

3 BHK Area: 314 SQ.YD.

| 01 | PARKING                    |           | 05 | BEDROOM - 1 | 15' x 11'   | 09 | TOILET - 2 + DRESSING | 15' x 6'9"  |
|----|----------------------------|-----------|----|-------------|-------------|----|-----------------------|-------------|
| 02 | ENTRANCE                   |           | 06 | TOILET - 1  | 8' x 6'9"   | 10 | BEDROOM - 3           | 10'6" x 14' |
| 03 | DRAWING / DINING / KITCHEN | 15' x 30' | 07 | STORE       | 5'9" x 6'9" | 11 | TOILET - 3 + DRESSING | 6' x 13'9"  |
| 04 | VERANDAH                   | 9' WIDE   | 08 | BEDROOM - 2 | 15' x 11'   |    |                       |             |