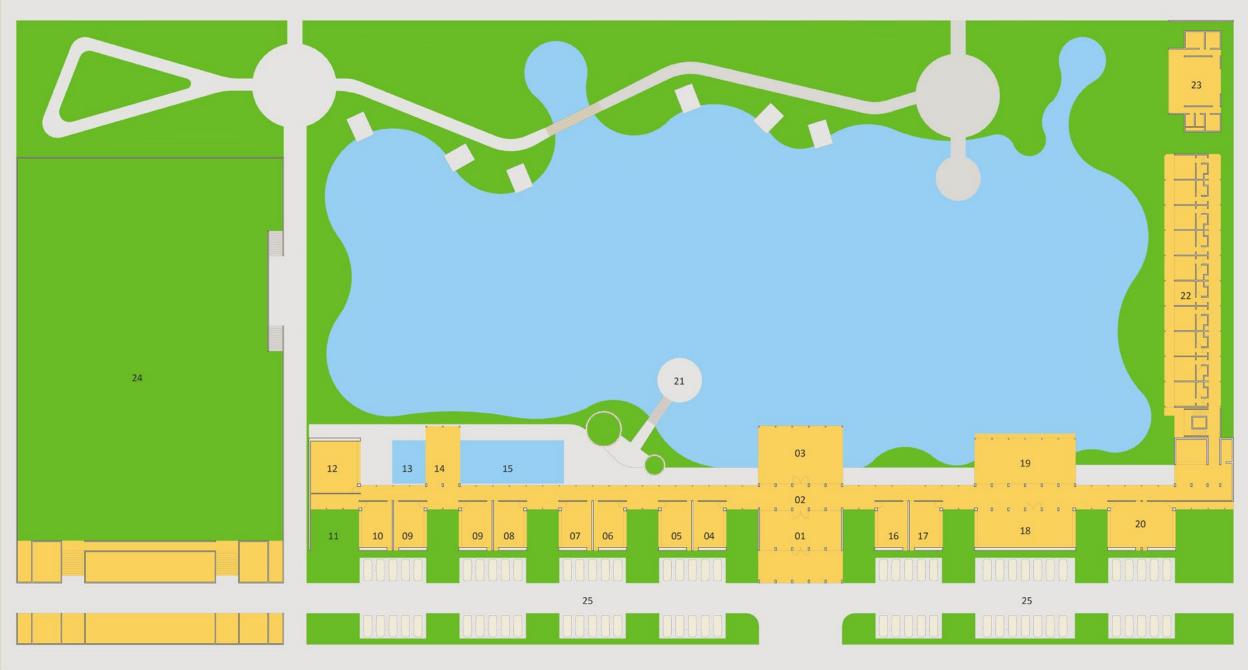

#### LEGEND

01. Entrance Foyer02. Main Corridor03. The Lounge04. Mini Theatre05. Library

06. Billiards/Snookers 07. Card Room 08. Spa 09. Changing Rooms 10. Kids Games 11. Kids Play Area
 12. Gym
 13. Kids Swimming Pool
 14. Pool Deck
 15. Swimming Pool

- 16. Convenience Shop21. Lake17. Toilets22. Resid18. Restaurant23. Party19. Outdoor Dining24. Event20. Kitchen Area25. Car P
- 21. Lake Gazebo
   22. Residential Rooms
   23. Party Cottage
   24. Event Lawn
  - 25. Car Parking