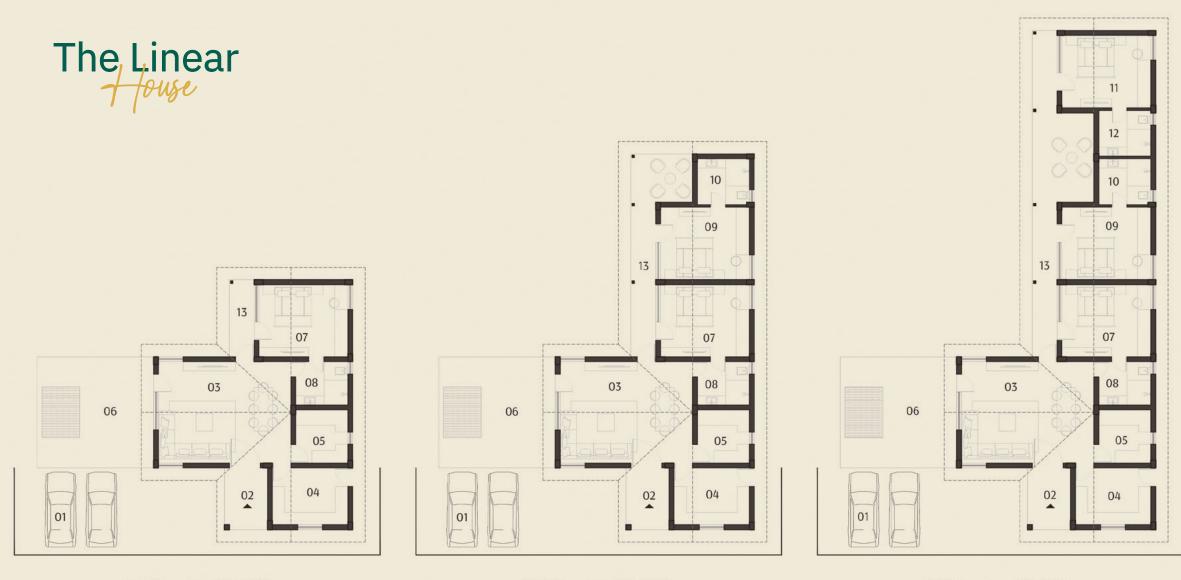

Swan Lake BY SAUMYA

1 BHK Area: 163 SQ.YD.

2 BHK Area: 228 SQ.YD.

3 BHK Area: 291 SQ.YD.

| 01 | PARKING                |               | 06 | DECK        | 18'6" x 17'6" | 11 | BEDROOM - 3  | 14'0" x 11'6" |
|----|------------------------|---------------|----|-------------|---------------|----|--------------|---------------|
| 02 | VERANDAH               | 6'9" x 9'9"   | 07 | BEDROOM - 1 | 14'0" x 11'6" | 12 | TOILET - 3   | 8'3" x 7'0"   |
| 03 | FORMAL LIVING / DINING | 21'0" x 16'0" | 08 | TOILET - 1  | 8'3" x 7'0"   | 13 | WIDE PASSAGE | 4'0"          |
| 04 | KITCHEN                | 12'0" x 9'0"  | 09 | BEDROOM - 2 | 14'0" x 11'6" |    |              |               |
| 05 | STORE                  | 8'3" x 8'6"   | 10 | TOILET - 2  | 8'3" x 7'0"   |    |              |               |

#### The Linear House:

"To enjoy the garden from every corner, the house was purposefully designed linear, like a forest lodge. Keeping all homely comforts intact, enjoying nature and thick greens is a boon. This is what this house offers." Architect Hiren Patel - HPA