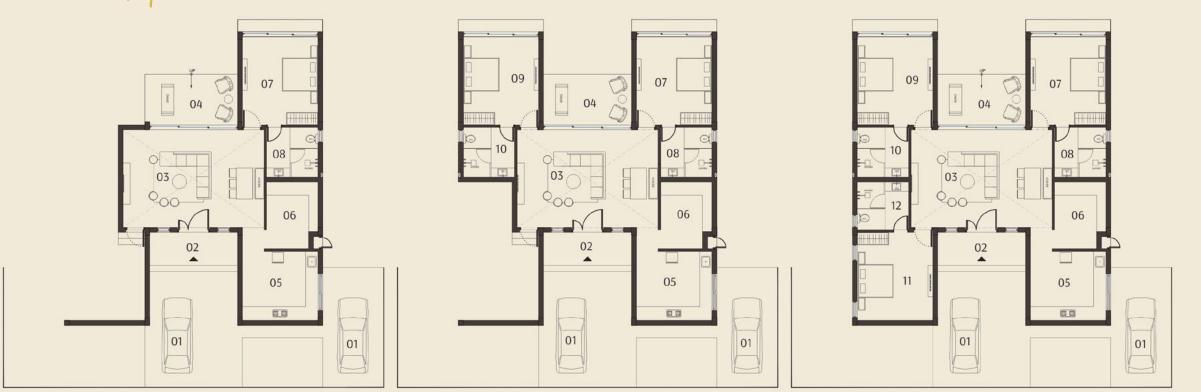

Swan Lake Houses at a Glance

|                                                        | A                    |                        |                    | Super Built-Up Area in Sq. Yds. |                   |                   |  |
|--------------------------------------------------------|----------------------|------------------------|--------------------|---------------------------------|-------------------|-------------------|--|
| House Design                                           | Architect Arch. Firm |                        | Structure          | 1 BHK                           | 2 BHK             | 3 BHK             |  |
| The Linear House                                       | Ar. Hiren Patel      | Hiren Patel Associates | GF Only            | 163                             | 228               | 291               |  |
| The Courtyard House                                    | Ar. Hiren Patel      | Hiren Patel Associates | GF+1 (3rd Bedroom) | 155                             | 219               | 298               |  |
| The Verandah House                                     | Ar. Shaan Patel      | HCPDPM                 | GF Only            | 193                             | 267               | 314               |  |
| The Compact House                                      | Ar. Jinesh Dhruv     | 99 Studio              | GF Only            | 181                             | 233               | 276               |  |
| The Terrace House                                      | Ar. Hiren Patel      | Hiren Patel Associates | GF+1 (3rd Bedroom) | 179                             | 225               | 283               |  |
| Free Solar Panels<br>(likely Free Electricity / Month) |                      |                        |                    | Upto 440<br>Units               | Upto 550<br>Units | Upto 650<br>Units |  |
| Car Parks on the Plot                                  |                      |                        |                    | 2                               | 2                 | 2                 |  |

Swan Lake BY SAUMYA

1 BHK Area: 163 SQ.YD.

2 BHK Area: 228 SQ.YD.

3 BHK Area: 291 SQ.YD.

| 01 | PARKING                |               | 06 | DECK        | 18'6" x 17'6" | 11 | BEDROOM - 3  | 14'0" x 11'6" |
|----|------------------------|---------------|----|-------------|---------------|----|--------------|---------------|
| 02 | VERANDAH               | 6'9" x 9'9"   | 07 | BEDROOM - 1 | 14'0" x 11'6" | 12 | TOILET - 3   | 8'3" x 7'0"   |
| 03 | FORMAL LIVING / DINING | 21'0" x 16'0" | 08 | TOILET - 1  | 8'3" x 7'0"   | 13 | WIDE PASSAGE | 4'0"          |
| 04 | KITCHEN                | 12'0" x 9'0"  | 09 | BEDROOM - 2 | 14'0" x 11'6" |    |              |               |
| 05 | STORE                  | 8'3" x 8'6"   | 10 | TOILET - 2  | 8'3" x 7'0"   |    |              |               |

Swan Lake BY SAUMYA

| 01 | PARKING                |               | 06 | DECK        | 17'8" x 16'6" | 11 | BEDROOM - 3  | 12'0" x 14'0" |
|----|------------------------|---------------|----|-------------|---------------|----|--------------|---------------|
| 02 | OPEN COURT YARD        | 22'0" x 14'8" | 07 | BEDROOM - 1 | 12'0" x 14'0" | 12 | TOILET - 3   | 8'0" x 7'4"   |
| 03 | FORMAL LIVING / DINING | 22'0" x 15'0" | 08 | TOILET - 1  | 8'0" x 7'4"   | 13 | WIDE PASSAGE | 4'0"          |
| 04 | KITCHEN                | 12'0" x 8'0"  | 09 | BEDROOM - 2 | 12'0" x 14'0" | 14 | OPEN TERRACE |               |
| 05 | STORE                  | 8'0" x 10'0"  | 10 | TOILET - 2  | 8'0" x 7'4"   |    |              |               |

Architect Hiren Patel - HPA

Swan Lake BY SAUMYA

1 BHK Area: 193 SQ.YD.

2 BHK Area: 267 SQ.YD.

3 BHK Area: 314 SQ.YD.

| 01 | PARKING                    |           | 05 | BEDROOM - 1 | 15' x 11'   | 09 | TOILET - 2 + DRESSING | 15' x 6'9"  |
|----|----------------------------|-----------|----|-------------|-------------|----|-----------------------|-------------|
| 02 | ENTRANCE                   |           | 06 | TOILET - 1  | 8' x 6'9"   | 10 | BEDROOM - 3           | 10'6" x 14' |
| 03 | DRAWING / DINING / KITCHEN | 15' x 30' | 07 | STORE       | 5'9" x 6'9" | 11 | TOILET - 3 + DRESSING | 6' x 13'9"  |
| 04 | VERANDAH                   | 9' WIDE   | 08 | BEDROOM - 2 | 15' x 11'   |    |                       |             |

**Architect Shaan Patel** HCP Design & Project Management Pvt. Ltd.

Swan Lake BY SAUMYA

1 BHK Area: 181 SQ.YD.

2 BHK Area: 233 SQ.YD.

3 BHK Area: 276 SQ.YD.

| 01 | PARKING          |               | 06 | STORE       | 8'2" x 10'7"  | 11 | BEDROOM - 3 | 12'0" x 14'0" |
|----|------------------|---------------|----|-------------|---------------|----|-------------|---------------|
| 02 | ENTRANCE         | 14'0" x 5'3"  | 07 | BEDROOM - 1 | 12'0" x 14'0" | 12 | TOILET - 3  | 8'2" x 7'7"   |
| 03 | DRAWING / DINING | 22'5" x 15'6" | 08 | TOILET - 1  | 8'2" x 7'11"  |    |             |               |
| 04 | VERANDAH         | 14'9" x 8'0"  | 09 | BEDROOM - 2 | 12'0" x 14'0" |    |             |               |
| 05 | KITCHEN          | 12'0" x 11'0" | 10 | TOILET - 2  | 8'2" x 7'11"  |    |             |               |

**Architect Jinesh Dhruv** 99 Studio

Swan Lake BY SAUMYA

1 BHK Area: 179 SQ.YD. GROUND FLOOR PLAN

2 BHK Area: 225 SQ.YD. GROUND FLOOR PLAN

| 01 | PARKING                |               | 08 | TOILET - 1   | 8'8" x 7'0"   |
|----|------------------------|---------------|----|--------------|---------------|
| 02 | VERANDAH               | 10'3" x 6'6"  | 09 | BEDROOM - 2  | 12'0" x 14'0" |
| 03 | FORMAL LIVING / DINING | 18'0" x 18'8" | 10 | TOILET - 2   | 8'8" x 7'0"   |
| 04 | KITCHEN                | 12'0" x 9'0"  | 11 | BEDROOM - 3  | 12'0" x 14'0" |
| 05 | STORE                  | 12'0" x 8'3"  | 12 | TOILET - 3   | 8'8" x 7'0"   |
| 06 | DECK                   | 31'6" x 10'0" | 13 | WIDE PASSAGE | 4'0"          |
| 07 | BEDROOM - 1            | 12'0" x 14'0" | 14 | OPEN TERRACE |               |