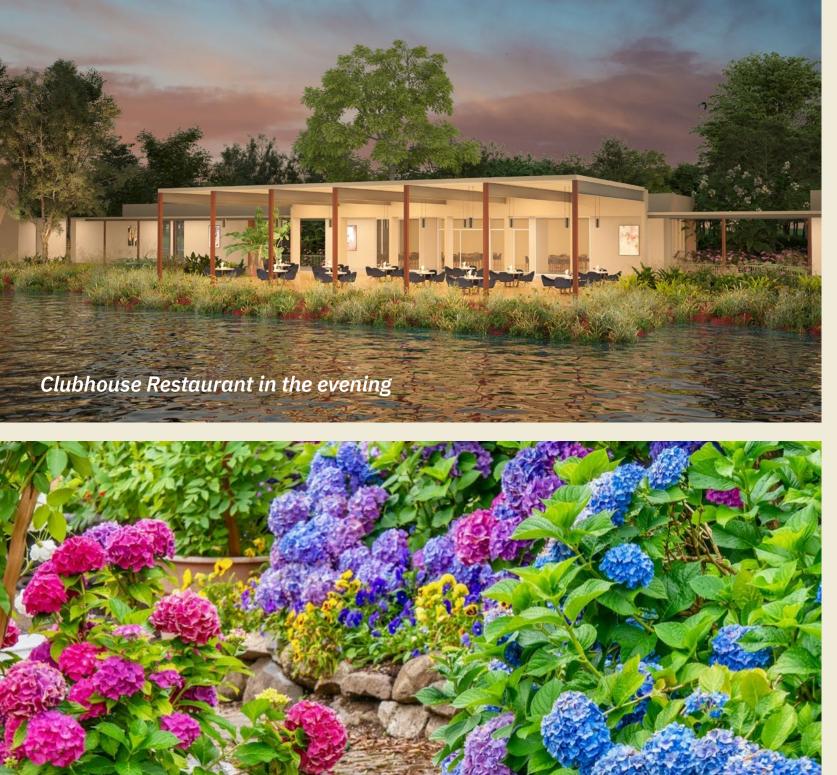

## The thrils at the clubhouse

Spend those lazy weekends in exciting ways at the clubhouse, fully equipped to fulfill all your fantasies. From indoor games to a sweat-out at the gym, from a relaxing spa to a dip in the pool or a dive into story land at the library; your days are busy keeping you refreshed!

#### The clubhouse consists of:

- Lounge overlooking the Lake
- 🔊 Spa
- Swimming Pool and Plunge Pool for the Kids
- 📎 Gym
- Mini Movie Theatre
- 🜔 Indoor Games Billiards, Table Tennis, Card Room
- 🔊 Library
- Diub's Verandah overlooking the Lake

#### Celebrate family occasions and create memories for posterity with great options:

- A large Lake with family sitting areas for about 100 people
- > Themed Gardens
- Restaurant on the lake
- > A lawn overlooking the lake for hosting an event of more than 1000 people
- A party cottage accommodating 50-80 guests
- 20 Residential Rooms
- Outdoor Sports: Volleyball Court, Badminton Court, Tennis Court and Box Cricket
- > Kids play area
- Tree-lined walking & jogging track
- Sreens of fruit orchards and medicinal plants