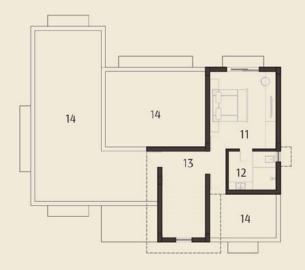

**Architect Jinesh Dhruv** 99 Studio

Swan Lake BY SAUMYA

1 BHK Area: 179 SQ.YD. GROUND FLOOR PLAN

2 BHK Area: 225 SQ.YD. GROUND FLOOR PLAN

| 01 | PARKING                |               | 08 | TOILET - 1   | 8'8" x 7'0"   |
|----|------------------------|---------------|----|--------------|---------------|
| 02 | VERANDAH               | 10'3" x 6'6"  | 09 | BEDROOM - 2  | 12'0" x 14'0" |
| 03 | FORMAL LIVING / DINING | 18'0" x 18'8" | 10 | TOILET - 2   | 8'8" x 7'0"   |
| 04 | KITCHEN                | 12'0" x 9'0"  | 11 | BEDROOM - 3  | 12'0" x 14'0" |
| 05 | STORE                  | 12'0" x 8'3"  | 12 | TOILET - 3   | 8'8" x 7'0"   |
| 06 | DECK                   | 31'6" x 10'0" | 13 | WIDE PASSAGE | 4'0"          |
| 07 | BEDROOM - 1            | 12'0" x 14'0" | 14 | OPEN TERRACE |               |

FIRST FLOOR PLAN