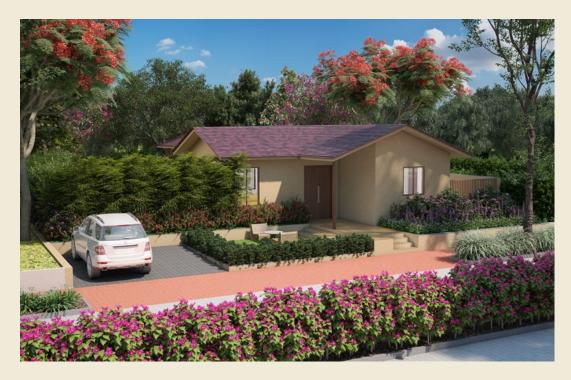

#### The Courtyard House:

"A courtyard with a tree within the house is like a dream. Hence, we designed this house, where from the family sitting area, one can see the open to sky courtyard on one side and the private garden on the other side, with undisturbed privacy. Also, the third bedroom at the upper level would give the feeling of a tree house when one looks at the tree canopy from the top."

Architect Hiren Patel - HPA

Swan Lake BY SAUMYA

1 BHK Area: 193 SQ.YD.

2 BHK Area: 267 SQ.YD.

3 BHK Area: 314 SQ.YD.

| 01 | PARKING                    |           | 05 | BEDROOM - 1 | 15' x 11'   | 09 | TOILET - 2 + DRESSING | 15' x 6'9"  |
|----|----------------------------|-----------|----|-------------|-------------|----|-----------------------|-------------|
| 02 | ENTRANCE                   |           | 06 | TOILET - 1  | 8' x 6'9"   | 10 | BEDROOM - 3           | 10'6" x 14' |
| 03 | DRAWING / DINING / KITCHEN | 15' x 30' | 07 | STORE       | 5'9" x 6'9" | 11 | TOILET - 3 + DRESSING | 6' x 13'9"  |
| 04 | VERANDAH                   | 9' WIDE   | 08 | BEDROOM - 2 | 15' x 11'   |    |                       |             |