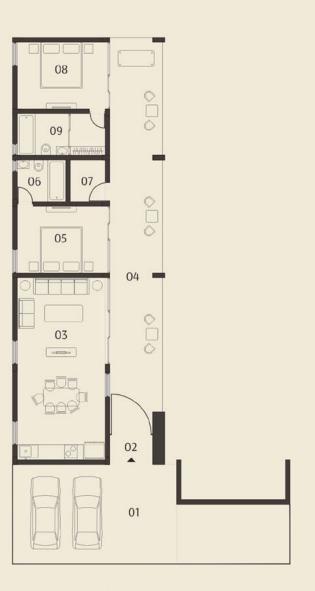

Swan Lake BY SAUMYA

1 BHK Area: 163 SQ.YD.

2 BHK Area: 228 SQ.YD.

3 BHK Area: 291 SQ.YD.

| 01 | PARKING                |               | 06 | DECK        | 18'6" x 17'6" | 11 | BEDROOM - 3  | 14'0" x 11'6" |
|----|------------------------|---------------|----|-------------|---------------|----|--------------|---------------|
| 02 | VERANDAH               | 6'9" x 9'9"   | 07 | BEDROOM - 1 | 14'0" x 11'6" | 12 | TOILET - 3   | 8'3" x 7'0"   |
| 03 | FORMAL LIVING / DINING | 21'0" x 16'0" | 08 | TOILET - 1  | 8'3" x 7'0"   | 13 | WIDE PASSAGE | 4'0"          |
| 04 | KITCHEN                | 12'0" x 9'0"  | 09 | BEDROOM - 2 | 14'0" x 11'6" |    |              |               |
| 05 | STORE                  | 8'3" x 8'6"   | 10 | TOILET - 2  | 8'3" x 7'0"   |    |              |               |

#### The Linear House:

"To enjoy the garden from every corner, the house was purposefully designed linear, like a forest lodge. Keeping all homely comforts intact, enjoying nature and thick greens is a boon. This is what this house offers." Architect Hiren Patel - HPA