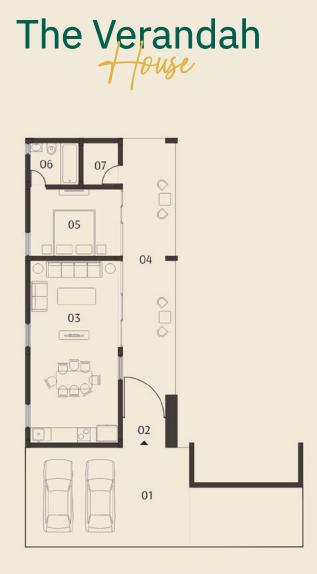

#### The Verandah House:

The charm of a weekend home is in how it is situated next to nature. The Verandah house is designed as a linear structure with a series of rooms allowing each of them to appreciate a view of the garden through a long veranda. Each room is a spacious top lit volume with a dramatic inclined ceiling. The verandah is the main social space connecting the rooms while also giving each room its own outdoor seating. This design truly makes the garden the most important room of the house.

**Architect Shaan Patel** HCP Design & Project Management Pvt. Ltd.

Swan Lake BY SAUMYA

1 BHK Area: 181 SQ.YD.

2 BHK Area: 233 SQ.YD.

3 BHK Area: 276 SQ.YD.

| 01 | PARKING          |               | 06 | STORE       | 8'2" x 10'7"  | 11 | BEDROOM - 3 | 12'0" x 14'0" |
|----|------------------|---------------|----|-------------|---------------|----|-------------|---------------|
| 02 | ENTRANCE         | 14'0" x 5'3"  | 07 | BEDROOM - 1 | 12'0" x 14'0" | 12 | TOILET - 3  | 8'2" x 7'7"   |
| 03 | DRAWING / DINING | 22'5" x 15'6" | 08 | TOILET - 1  | 8'2" x 7'11"  |    |             |               |
| 04 | VERANDAH         | 14'9" x 8'0"  | 09 | BEDROOM - 2 | 12'0" x 14'0" |    |             |               |
| 05 | KITCHEN          | 12'0" x 11'0" | 10 | TOILET - 2  | 8'2" x 7'11"  |    |             |               |