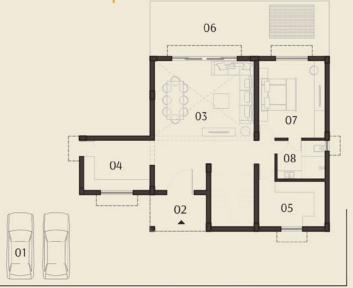

Swan Lake BY SAUMYA

1 BHK Area: 163 SQ.YD.

2 BHK Area: 228 SQ.YD.

3 BHK Area: 291 SQ.YD.

| 01 | PARKING                |               | 06 | DECK        | 18'6" x 17'6" | 11 | BEDROOM - 3  | 14'0" x 11'6" |
|----|------------------------|---------------|----|-------------|---------------|----|--------------|---------------|
| 02 | VERANDAH               | 6'9" x 9'9"   | 07 | BEDROOM - 1 | 14'0" x 11'6" | 12 | TOILET - 3   | 8'3" x 7'0"   |
| 03 | FORMAL LIVING / DINING | 21'0" x 16'0" | 08 | TOILET - 1  | 8'3" x 7'0"   | 13 | WIDE PASSAGE | 4'0"          |
| 04 | KITCHEN                | 12'0" x 9'0"  | 09 | BEDROOM - 2 | 14'0" x 11'6" |    |              |               |
| 05 | STORE                  | 8'3" x 8'6"   | 10 | TOILET - 2  | 8'3" x 7'0"   |    |              |               |

#### The Linear House:

"To enjoy the garden from every corner, the house was purposefully designed linear, like a forest lodge. Keeping all homely comforts intact, enjoying nature and thick greens is a boon. This is what this house offers." Architect Hiren Patel - HPA